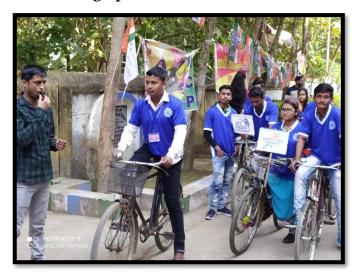

#### NAAC ACCREDITED INSTITUTION

VILL. + P.O. – AMTALA, P.S. – NOWDA, DIST. – MURSHIDABAD, PIN – 742121

Date: 22.01.2020

- 1. Name of the Organizing Committee / Cell:- NSS Unit-1 of J. R. Mahavidyalaya
- 2. Name of the Event :- A Bicycle Rally for "FIT INDIA" Movement.
- 3. Date of the Event :- 18-01-2020
- 4. Venue of the Event:- From J. R. Mahavidyalaya to Sankoa Village.
- 5. Nature of the Activity:- Programme /Event/ Lecture /Workshop: Life Skill
- 6. Level of the Activity:- College
- 7. Name of the Sponsor / Collaborator, if any:- College
- 8. Purpose / Aims / Objectives of the event:-
  - ❖ Fit India proposes to undertake various initiatives and conduct events to achieve the following objectives:
  - \* To promote fitness as easy, fun and free
  - ❖ To spread awareness on fitness and various physical activities that promote fitness through focused campaigns
  - To encourage indigenous sports
  - ❖ To make fitness reach every school, college/university, panchayat/village, etc.
  - ❖ To create a platform for citizens of India to share information, drive awareness and encourage sharing of personal fitness stories
- 10. Beneficiaries / participants / audience (Type and/or number):- 27 students participated.
- 11. Evidence produced: Photographs of the event.

### Some Photographs of this Event:

Programme Officer N.S.S. Unit-1

Geelalu Busa Teacher-in-Charge tindra-Rajendra Mahavidyalaya

Programme Officer
N.S.S. Unit-I
J.R. Mahavidyalaya
Amtala, Murshidabad