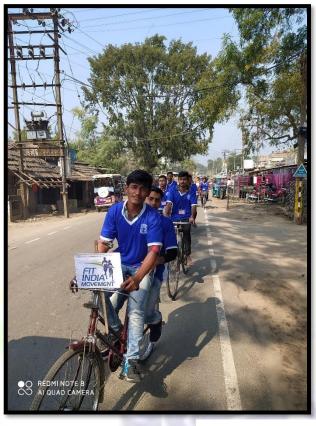

#### NAAC ACCREDITED INSTITUTION

VILL. + P.O. – AMTALA, P.S. – NOWDA, DIST. – MURSHIDABAD, PIN – 742121

Date: 22.01.2020

- 1. Name of the Organizing Committee / Cell:- NSS Unit-1 of J. R. Mahavidyalaya
- 2. Name of the Event :- A Bicycle Rally for "FIT INDIA" Movement.
- 3. Date of the Event :- 18-01-2020
- 4. Venue of the Event:- From J. R. Mahavidyalaya to Sankoa Village.
- 5. Nature of the Activity:- Programme /Event/ Lecture /Workshop: Life Skill
- 6. Level of the Activity:- College
- 7. Name of the Sponsor / Collaborator, if any:- College
- 8. Purpose / Aims / Objectives of the event:-
  - ❖ Fit India proposes to undertake various initiatives and conduct events to achieve the following objectives:
  - \* To promote fitness as easy, fun and free
  - ❖ To spread awareness on fitness and various physical activities that promote fitness through focused campaigns
  - To encourage indigenous sports
  - ❖ To make fitness reach every school, college/university, panchayat/village, etc.
  - ❖ To create a platform for citizens of India to share information, drive awareness and encourage sharing of personal fitness stories
- 10. Beneficiaries / participants / audience (Type and/or number):- 27 students participated.
- 11. Evidence produced: Photographs of the event.

### Some Photographs of this Event:

Programme Officer N.S.S. Unit-1

Geelalu Busa Teacher-in-Charge tindra-Rajendra Mahavidyalaya

Programme Officer
N.S.S. Unit-I
J.R. Mahavidyalaya
Amtala, Murshidabad