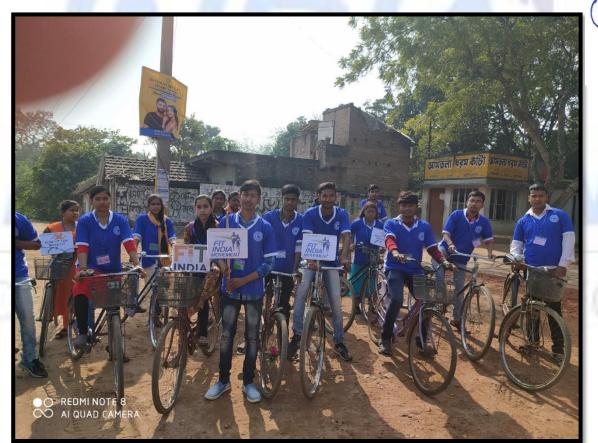

#### NAAC ACCREDITED INSTITUTION

VILL. + P.O. – AMTALA, P.S. – NOWDA, DIST. – MURSHIDABAD, PIN – 742121

Date: 22.01.2020

- 1. Name of the Organizing Committee / Cell:- NSS Unit-1 of J. R. Mahavidyalaya
- 2. Name of the Event :- A Bicycle Rally for "FIT INDIA" Movement.
- 3. Date of the Event :- 18-01-2020
- 4. Venue of the Event:- From J. R. Mahavidyalaya to Sankoa Village.
- 5. Nature of the Activity:- Programme /Event/ Lecture /Workshop: Life Skill
- 6. Level of the Activity:- College
- 7. Name of the Sponsor / Collaborator, if any:- College
- 8. Purpose / Aims / Objectives of the event:-
  - ❖ Fit India proposes to undertake various initiatives and conduct events to achieve the following objectives:
  - \* To promote fitness as easy, fun and free
  - ❖ To spread awareness on fitness and various physical activities that promote fitness through focused campaigns
  - To encourage indigenous sports
  - ❖ To make fitness reach every school, college/university, panchayat/village, etc.
  - ❖ To create a platform for citizens of India to share information, drive awareness and encourage sharing of personal fitness stories
- 10. Beneficiaries / participants / audience (Type and/or number):- 27 students participated.
- 11. Evidence produced: Photographs of the event.

### Some Photographs of this Event:

Programme Officer N.S.S. Unit-1

Geelalu Busa Teacher-in-Charge tindra-Rajendra Mahavidyalaya

Programme Officer
N.S.S. Unit-I
J.R. Mahavidyalaya
Amtala, Murshidabad