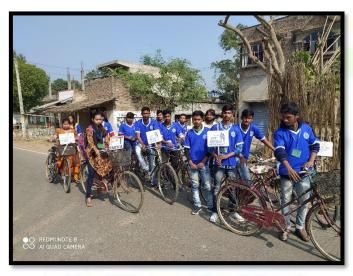

#### NAAC ACCREDITED INSTITUTION

VILL. + P.O. – AMTALA, P.S. – NOWDA, DIST. – MURSHIDABAD, PIN – 742121

Date: 22.01.2020

- 1. Name of the Organizing Committee / Cell:- NSS Unit-1 of J. R. Mahavidyalaya
- 2. Name of the Event :- A Bicycle Rally for "FIT INDIA" Movement.
- 3. Date of the Event :- 18-01-2020
- 4. Venue of the Event:- From J. R. Mahavidyalaya to Sankoa Village.
- 5. Nature of the Activity:- Programme /Event/ Lecture /Workshop: Life Skill
- 6. Level of the Activity:- College
- 7. Name of the Sponsor / Collaborator, if any:- College
- 8. Purpose / Aims / Objectives of the event:-
  - ❖ Fit India proposes to undertake various initiatives and conduct events to achieve the following objectives:
  - \* To promote fitness as easy, fun and free
  - ❖ To spread awareness on fitness and various physical activities that promote fitness through focused campaigns
  - To encourage indigenous sports
  - ❖ To make fitness reach every school, college/university, panchayat/village, etc.
  - ❖ To create a platform for citizens of India to share information, drive awareness and encourage sharing of personal fitness stories
- 10. Beneficiaries / participants / audience (Type and/or number):- 27 students participated.
- 11. Evidence produced: Photographs of the event.

### Some Photographs of this Event:

Programme Officer N.S.S. Unit-1

Geelalu Busa Teacher-in-Charge tindra-Rajendra Mahavidyalaya

Programme Officer
N.S.S. Unit-I
J.R. Mahavidyalaya
Amtala, Murshidabad